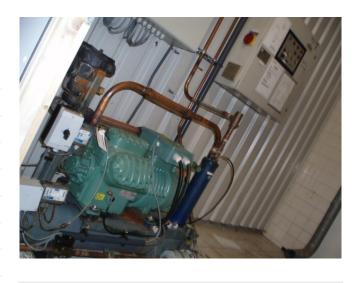

#### Used Bitzer 6H-25.2

Used Bitzer 6H-25.2 freon compressor, complete with unloaded start, capacity control, pressure safety switches, oil separator, oil level system, sight glass, solenoid valve, control panel and liquid receiver with a volume of 50 liters.

## **Specifications**

| Brand                    | Bitzer                    |
|--------------------------|---------------------------|
| Туре                     | 6H-25.2                   |
| Refrigerant              | Freon                     |
| kW at -10°C/+40°C        | 61,6                      |
| kW at -20°C/+40°C        | 40,4                      |
| kW at -30°C/+40°C        | 24,7                      |
| Unloaded Start           | /                         |
| Capacity Control         | /                         |
| On steel base frame      | /                         |
| Pressure safety switches | /                         |
| Hp/Lp/Op                 |                           |
| Liquid receiver          | /                         |
| Liquid receiver ltr.     | 50 ltr.                   |
| Oil separator            | ✓                         |
| Oil level system AC&R    | ✓                         |
| Sight Glass              | /                         |
| Solenoid Valve           | ✓                         |
| Control panel            | /                         |
| Remarks                  | y.o.b. 2005 // 110,5 m3/h |
|                          | // 1450 RPM               |
| Remarks                  | R404a - R22 or other      |
|                          | freon types               |
| Sizes                    | 1470x600x1100 mm          |
|                          | (LxWxH)                   |
| Stock                    | 1                         |