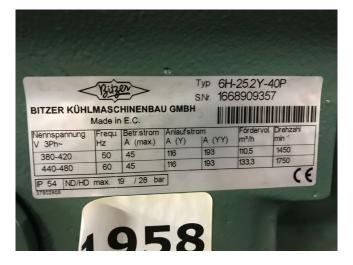

## **Specifications**

| Brand                    | Bitzer                    |
|--------------------------|---------------------------|
| Туре                     | 6H-25.2                   |
| Refrigerant              | Freon                     |
| kW at -10°C/+40°C        | 61,6                      |
| kW at -20°C/+40°C        | 40,4                      |
| kW at -30°C/+40°C        | 24,7                      |
| Unloaded Start           | /                         |
| Capacity Control         | /                         |
| On steel base frame      | /                         |
| Pressure safety switches | /                         |
| Hp/Lp/Op                 |                           |
| Liquid receiver          | /                         |
| Liquid receiver ltr.     | 50 ltr.                   |
| Oil separator            | ✓                         |
| Oil level system AC&R    | ✓                         |
| Sight Glass              | /                         |
| Solenoid Valve           | ✓                         |
| Control panel            | /                         |
| Remarks                  | y.o.b. 2005 // 110,5 m3/h |
|                          | // 1450 RPM               |
| Remarks                  | R404a - R22 or other      |
|                          | freon types               |
| Sizes                    | 1470x600x1100 mm          |
|                          | (LxWxH)                   |
| Stock                    | 1                         |

#### Used Bitzer 6H-25.2

Used Bitzer 6H-25.2 freon compressor, complete with unloaded start, capacity control, pressure safety switches, oil separator, oil level system, sight glass, solenoid valve, control panel and liquid receiver with a volume of 50 liters.