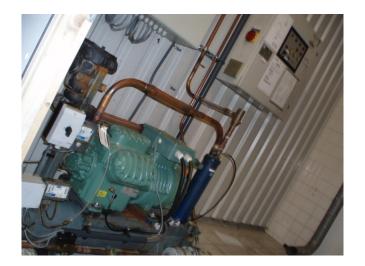

#### Used Bitzer 6H-25.2

Used Bitzer 6H-25.2 freon compressor, complete with unloaded start, capacity control, pressure safety switches, oil separator, oil level system, sight glass, solenoid valve, control panel and liquid receiver with a volume of 50 liters.

## **Specifications**

| Brand                    | Bitzer                    |
|--------------------------|---------------------------|
| Туре                     | 6H-25.2                   |
| Refrigerant              | Freon                     |
| kW at -10°C/+40°C        | 61,6                      |
| kW at -20°C/+40°C        | 40,4                      |
| kW at -30°C/+40°C        | 24,7                      |
| Unloaded Start           | /                         |
| Capacity Control         | /                         |
| On steel base frame      | /                         |
| Pressure safety switches | /                         |
| Hp/Lp/Op                 |                           |
| Liquid receiver          | /                         |
| Liquid receiver ltr.     | 50 ltr.                   |
| Oil separator            | ✓                         |
| Oil level system AC&R    | ✓                         |
| Sight Glass              | /                         |
| Solenoid Valve           | ✓                         |
| Control panel            | /                         |
| Remarks                  | y.o.b. 2005 // 110,5 m3/h |
|                          | // 1450 RPM               |
| Remarks                  | R404a - R22 or other      |
|                          | freon types               |
| Sizes                    | 1470x600x1100 mm          |
|                          | (LxWxH)                   |
| Stock                    | 1                         |